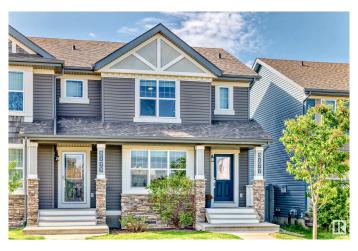

## \$429.900

3 Bedroom, 2.50 Bathroom, 1,306 sqft Single Family on 0.00 Acres

Charlesworth, Edmonton, AB

Perfect starter home in the community of Charlesworth! Step inside this immaculate open concept home, featuring ceramic tile and dark laminate and A/C!! Entertain in your living room adjacent to the beautiful kitchen with eating bar and stainless steel appliances. Main floor is complete with an eating nook and half bath. On the upper level, you will find the primary bedroom, with a walk-in-closet and 3 piece ensuite. 2 other bedrooms along with a 4 piece bathroom complete the upper level. The basement is unfinished for your future development. Close to shopping, schools, transportation, you do not want to miss this opportunity!

#### **Exterior**

Exterior Wood, Stone, Vinyl

Exterior Features Fenced, Landscaped, Public Transportation, Schools, Shopping Nearby

Roof Asphalt Shingles

Construction Wood, Stone, Vinyl

Foundation Concrete Perimeter