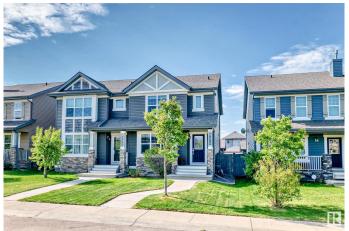

## \$429.900

3 Bedroom, 2.50 Bathroom, 1,306 sqft Single Family on 0.00 Acres

Charlesworth, Edmonton, AB

Perfect starter home in the community of Charlesworth! Step inside this immaculate open concept home, featuring ceramic tile and dark laminate and A/C!! Entertain in your living room adjacent to the beautiful kitchen with eating bar and stainless steel appliances. Main floor is complete with an eating nook and half bath. On the upper level, you will find the primary bedroom, with a walk-in-closet and 3 piece ensuite. 2 other bedrooms along with a 4 piece bathroom complete the upper level. The basement is unfinished for your future development. Close to shopping, schools, transportation, you do not want to miss this opportunity!

#### **Exterior**

Exterior Wood, Stone, Vinyl

Exterior Features Fenced, Landscaped, Public Transportation, Schools, Shopping Nearby

Roof Asphalt Shingles

Construction Wood, Stone, Vinyl

Foundation Concrete Perimeter