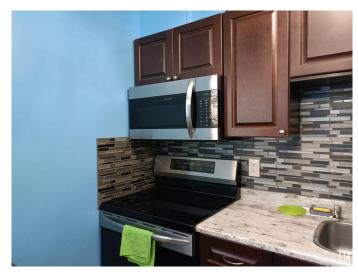

#### \$249,000

3 Bedroom, 2.50 Bathroom, 980 sqft Condo / Townhouse on 0.00 Acres

Homesteader, Edmonton, AB

Welcome to comfort and convenience in this beautifully renovated Northside townhome! Located just steps from major shopping centres and with quick access to the Henday, Wayne Gretzky Drive, and Yellowhead Trail, you're less than 20 minutes from almost anywhere in the city. This spacious home features 3 bedrooms and 2.5 bathrooms, with recent updates to the kitchen and bathrooms, including new cupboards, sinks, and faucets. The fully permitted finished basement offers a bright and open family room along with a 3-piece bathroom, perfect for extra living space or entertaining. Outside, enjoy a low-maintenance yard complete with a storage shed, ideal for keeping things tidy year-round. Freshly painted and move-in ready, this home is the perfect fit for its next family. Don't miss out on this turn-key opportunity!

#### Interior

Appliances Dryer, Microwave Hood Fan, Refrigerator, Stove-Electric, Washer

Heating Forced Air-1, Natural Gas

Stories 3

Has Basement Yes

Basement Full, Finished