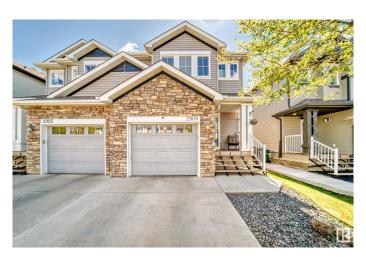

## \$409.900

3 Bedroom, 2.50 Bathroom, 1,410 sqft Single Family on 0.00 Acres

Laurel, Edmonton, AB

Welcome to this 3 bedroom half duplex located in the heart of Laurel. This home offers a spacious main floor with the kitchen offering ample cabinet and counter top space. The living room is large in size and has an abundance of natural light. The dining area looks on to the massive back yard that's also backing onto the green space behind the home. The upper floor has 3 spacious bedrooms with the master offering a full en suite. The basement is ready for you to develop. This home also has an attached garage and a large drive way. Located close to schools parks, and shopping. Make this home yours!

#### **Amenities**

Amenities Air Conditioner, Deck, No Animal Home, No Smoking Home

Parking Single Garage Attached