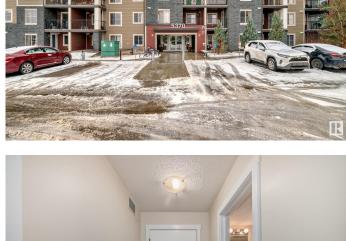

# \$232,900 - 207 5370 Chappelle Road, Edmonton

MLS® #E4436921

### \$232,900

2 Bedroom, 2.00 Bathroom, 922 sqft Condo / Townhouse on 0.00 Acres

Chappelle Area, Edmonton, AB

This well maintained beaufiful 2 bed and 1 den condominium located in Edmonton's South West Chappelle area has lots of features. This unit has 2 beds, a den and 2 baths and huge balcony. Included in the property is 1 underground heated title parking. Boasting beautiful granite countertop, kitchen with ample cabinatory and stainless steel appliances, the washer and dryer are located in convenient separate area. NEW FLOORING, NEW CARPET AND NEW PAINT. The building feautures 4 floors, 2 high speed elevators and visitor parking. The property is located close to all amenities; close to Anthony Henday and Airport.

### **Exterior**

Exterior Other, Vinyl

Exterior Features Playground Nearby, Public Transportation, Schools

Roof Asphalt Shingles

Construction Other, Vinyl

Foundation Concrete Perimeter