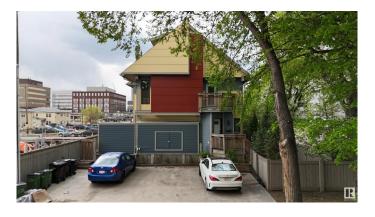

#### \$824,000

6 Bedroom, 5.00 Bathroom, 2,758 sqft Single Family on 0.00 Acres

Westmount, Edmonton, AB

Discover this exceptional 2012-built triplex, perfectly situated just one block from the vibrant 124th Street in downtown Edmonton. Nestled in a highly walkable neighborhood, this property offers unparalleled access to public transit, trendy restaurants, and boutique shops. With its sleek Hardie board siding, stucco exterior, and striking architectural design, the triplex blends seamlessly with the charm of the tree-lined streets in this sought-after area. Each suite comes with 2 bedrooms. Fully occupied with a history of zero vacancies, this property is a proven income-generator, thanks to its prime location and well-designed layout. Each unit features a spacious full basement, in-suite laundry, and access to a private parking pad, ensuring tenant comfort and long-term appeal. Don't miss this rare opportunity to own a turnkey investment property

#### **Amenities**

Amenities Deck Parking Stall

### **Exterior**

Exterior Wood, Vinyl, Hardie Board Siding

Exterior Features Corner Lot, Fenced, Playground Nearby, Shopping Nearby, Treed Lot

Roof Asphalt Shingles

Construction Wood, Vinyl, Hardie Board Siding