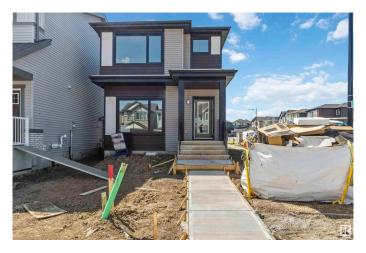

### \$514,900

3 Bedroom, 2.50 Bathroom, 1,711 sqft Single Family on 0.00 Acres

Edgemont (Edmonton), Edmonton, AB

The Tiguan-z II is a 1,707 sq. ft. two-storey home featuring 3 bedrooms, 2.5 bathrooms, a bonus room, and 9' main floor ceilings. The open-concept main floor includes a spacious great room, a modern kitchen with ample cabinetry, an extended eating bar, a central island, and a cozy dining nook. At the rear, a discreet entry and half bath add privacy and convenience. Upstairs, the central bonus room offers flexible space for relaxing or entertaining, along with two bedrooms, a main bath, and a handy laundry area. The primary suite provides a private retreat, complete with a generous walk-in closet and ensuite. The side entry is available, offering added accessibility and future development potential.

#### **Exterior**

Exterior Wood, Vinyl

Exterior Features See Remarks

Roof Asphalt Shingles

Construction Wood, Vinyl

Foundation Concrete Perimeter