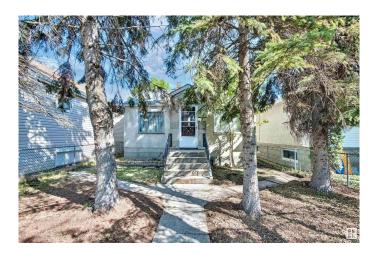

# \$350,000

0 Bedroom, 0.00 Bathroom, Single Family on 0.00 Acres

Ritchie, Edmonton, AB

Amazing Park Backing Location in Ritchie!!!
Build Your DREAM HOME!! Or Add Onto
Your Investment Portfolio! This 33'x132' Lot
Currently Has Capacity for a 3000+ Square
foot Single Family Home Above Grade with a
TRIPLE Car Garage. Alternatively You Could
Start Collecting Rent Cheques with a Clever
Front to Back Duplex Design with Legal
Basement Suites and Garage Suite.
Locations Like This RARELY Come for Sale,
the Time is Now to Capitalize on this Unique
Offering!

## **Exterior**

Exterior Features Back Lane, Backs Onto Park/Trees, Fenced, Park/Reserve, Playground

Nearby, Schools