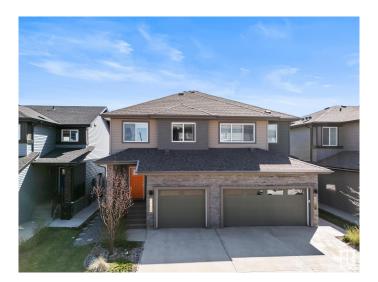

# **\$479,900 - 7615 Koruluk Place, Edmonton**

MLS® #E4436481

## \$479.900

3 Bedroom, 2.50 Bathroom, 1,475 sqft Single Family on 0.00 Acres

Keswick Area, Edmonton, AB

This beautiful house is located in Keswick, a highly sought after neighbourhood in SouthWest Edmonton. The house features a well-lit and spacious kitchen, an open concept living area and a functional dining room. The house has a completed full-sized deck, a fully landscaped and fenced yard, and a single-car attached garage. On the upper floor, there is a master bedroom with upgraded closets and ensuite bathroom, 2 other rooms, a second bathroom and the laundry room. The basement is unfinished and ready for future development.

Year Built 2021

Type Single Family

Sub-Type Half Duplex

Style 2 Storey

Status Active

## **Exterior**

Exterior Wood, Vinyl

Exterior Features Airport Nearby, Backs Onto Park/Trees, Fenced, Landscaped,

Playground Nearby, Schools, Shopping Nearby

Roof Asphalt Shingles

Construction Wood, Vinyl

Foundation Concrete Perimeter