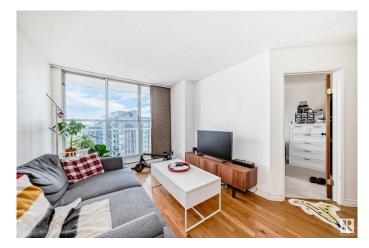

### \$120,000

1 Bedroom, 1.00 Bathroom, 532 sqft Condo / Townhouse on 0.00 Acres

WîhkwÃantôwin, Edmonton, AB

Welcome to this charming 532 sq ft 1-bedroom condo in the heart of downtown. Located on the 12th floor, it offers stunning views and is sure to impress. Enjoy a cozy kitchen, a bright and spacious living room, a large bedroom, and ample in-unit storage. You'll be surrounded by all amenities, including grocery stores, restaurants, and more. This unit comes with one titled underground parking stall #245. The monthly condo fee is \$480 and includes all utilitiesâ€"heat, water, sewer, and power. It's a perfect starter home in an unbeatable location, just minutes from the river valley trails, golf, and much more. Don't miss out!

### **Essential Information**

MLS®# E4436321 Price \$120,000

Bedrooms

1.00 **Bathrooms** 

**Full Baths** 

Square Footage 532

Acres 0.00

Year Built 1975

### Interior

Appliances Dishwasher-Built-In, Garage Opener, Refrigerator, Stove-Electric

Heating Baseboard, Natural Gas