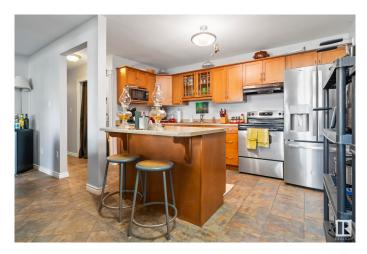

#### \$145,000

2 Bedroom, 1.00 Bathroom, 940 sqft Condo / Townhouse on 0.00 Acres

Boyle Street, Edmonton, AB

AIR BnB FRIENDLY! Welcome to one of the largest units in Cona Court with this 2 bedroom, 1 bathroom that has been tastefully renovated with a chef inspired kitchen, renovated bathroom, and newer appliances. The entire unit has been freshly painted as well! This ideal layout provides you with two very large bedrooms, with adjacent bathroom that's beside a large storage area that houses your in-suite washer and dryer! The home then opens up to its combined kitchen, dining and living room areas which makes it great for entertaining! The unit itself is quite private and contained within the complex, sharing the hallway with only one other unit. Parking Stall is covered and directly in front of the exit door which is just steps from the unit itself. Cona Court is located in the heart of downtown - 5 min drive to Rogers Place, 5 min walk to the Stadium, and a few blocks away from Edmonton's beautiful River Valley and Trails. Well managed and pet friendly complex.

#### **Essential Information**

| MLS® #    | E4436230  |
|-----------|-----------|
| Price     | \$145,000 |
| Bedrooms  | 2         |
| Bathrooms | 1.00      |

| Full Baths     | 1                      |
|----------------|------------------------|
| Square Footage | 940                    |
| Acres          | 0.00                   |
| Year Built     | 1979                   |
| Туре           | Condo / Townhouse      |
| Sub-Type       | Lowrise Apartment      |
| Style          | Single Level Apartment |
| Status         | Active                 |