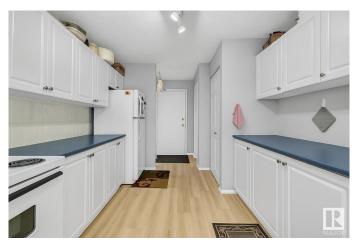

## Interior

Appliances Dishwasher-Built-In, Hood Fan, Refrigerator, Stove-Electric

Heating Baseboard, Natural Gas