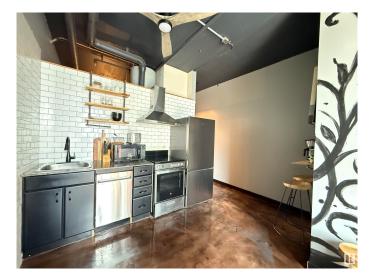

#### \$105,000

1 Bedroom, 1.00 Bathroom, 424 sqft Condo / Townhouse on 0.00 Acres

Downtown (Edmonton), Edmonton, AB

Trendy Turnkey Condo in the Heart of Downtown! Welcome to urban living at its finest! This stylish 1 bedroom, 1 bathroom condo is located right on vibrant Jasper Avenue, offering unbeatable access to city transit, restaurants, nightlife, and the river valley. Whether you're a first-time buyer, investor, or looking for a chic city retreat, this unit delivers. Inside you'll find a modern open-concept layout, in-suite laundry, and contemporary furnishingsâ€"all included, making this a fully turnkey opportunity. Previously a successful Airbnb, this property is ready to continue generating income or become your personal urban oasis. Don't miss your chance to own a fully furnished, move-in-ready condo in one of the city's most walkable and dynamic neighborhoods!

# Interior

Appliances Dishwasher-Built-In, Fan-Ceiling, Hood Fan, Oven-Microwave,

Refrigerator, Stacked Washer/Dryer, Stove-Electric

Heating Baseboard, Natural Gas