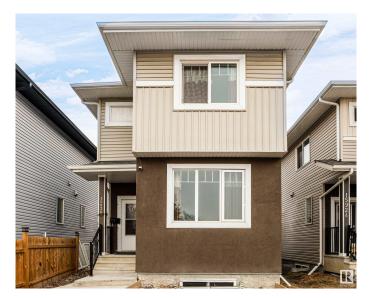

### \$489,900

3 Bedroom, 2.50 Bathroom, 1,721 sqft Single Family on 0.00 Acres

Glenwood (Edmonton), Edmonton, AB

This is a single family home located in the desirable Glenwood neighbourhood. This stunning modern home boasts: 1700+ sq. ft. with bright and beautiful open-concept living space, 9 ft main ceiling, large windows throughout, luxurious chef-inspired kitchen with high-end cabinets, stainless steel appliances, and quartz countertops. 3 bedrooms, 2.5 bath, laundry room, and spacious master bedroom with walk-in closet and stunning ensuite. Easy access to Yellohead Trail, Anthony Hendey and close to downtown.

Year Built 2018

Type Single Family

Sub-Type Detached Single Family

Style 2 Storey

Status Active

#### **Exterior**

Exterior Wood, Vinyl

Exterior Features Playground Nearby, Public Transportation, Schools, Shopping Nearby,

See Remarks

Roof Asphalt Shingles

Construction Wood, Vinyl

Foundation Concrete Perimeter