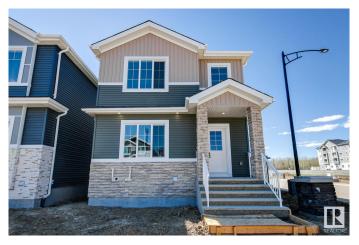

## \$505,000

4 Bedroom, 3.00 Bathroom, 1,751 sqft Single Family on 0.00 Acres

Starling, Edmonton, AB

Ready-Move-In! Stunning 1750 sq. ft. single-family detached home in Starling South, Edmonton! This beautifully designed property is built on a corner lot and features a main floor with a full bath, bedroom/den, spacious living room, dining area, and modern kitchen. Upstairs, find a bonus room, 3 bedrooms and 2 full bathrooms, including a luxurious primary suite. private side entrance for potential legal basement suite. Open to above foyer at entrance. The home comes with appliances credit, and garage pad. Quick possession

#### **Essential Information**

MLS® # E4435773 Price \$505,000

Bedrooms 4

Bathrooms 3.00

Full Baths 3

Square Footage 1,751

Acres 0.00

Year Built 2025

#### **Exterior**

Exterior Wood, Stone, Stucco, Vinyl

Exterior Features Back Lane, Corner Lot, Environmental Reserve, Golf Nearby,

Playground Nearby

Roof Asphalt Shingles

Construction Wood, Stone, Stucco, Vinyl