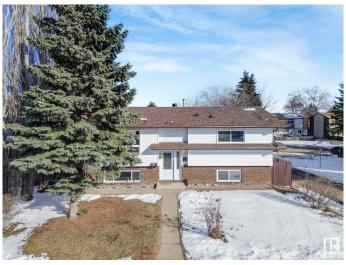

### \$415,000

4 Bedroom, 2.00 Bathroom, 1,058 sqft Single Family on 0.00 Acres

Dunluce, Edmonton, AB

The wait is over! This beautifully maintained bi-level home offers 3+1 bedrooms and 2 bathrooms, perfect for families or those needing extra space. Recent updates include newer roof, windows fence and deck. The fully finished basement presents great potential for an in-law suite. Outside, you'II find a spacious, fenced yard with fruit trees and room for RV parking. The oversized double garage is ideal for a workshop or additional storage.

Built in 1980

Sub-Type Detached Single Family

Style Bi-Level Status Active