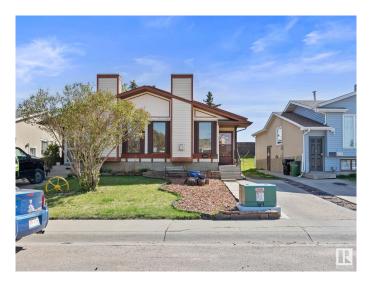

# \$279,900 - 4637 126 Avenue, Edmonton

MLS® #E4435184

#### \$279,900

4 Bedroom, 2.00 Bathroom, 914 sqft Single Family on 0.00 Acres

Homesteader, Edmonton, AB

Welcome to this beautiful Half Duplex in homesteader. Situated on a south facing lot, you feel the warmth of this cozy bungalow as soon as you walk in. The Main Floor features three bedrooms, a four piece bath and an Upgraded Kitchen complete with laminate and tile flooring. A sliding patio door brings you to the low maintenance backyard full of foliage and sunlight for those summer days. The Basement features a spacious Rec Room and fourth bedroom as well as a four piece bath. Out front there is a dedicated driveway parking stall and lots of street parking. Close to shopping amenities in major arteries, this home is sure impress!

#### **Exterior**

Exterior Wood, Vinyl

Exterior Features Fenced, Fruit Trees/Shrubs, Landscaped, Low Maintenance Landscape,

Playground Nearby, Shopping Nearby

Roof Asphalt Shingles

Construction Wood, Vinyl