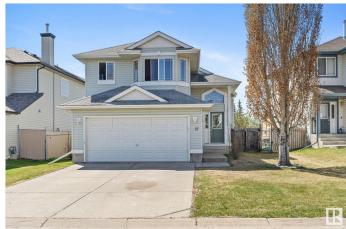

#### \$449.900

5 Bedroom, 3.00 Bathroom, 1,259 sqft Single Family on 0.00 Acres

Heatherglen, Spruce Grove, AB

5 bedrooms and 3 full bathrooms, with bells and whistles, and backing on to 5.5 acres of green space too! Bi-level home with 2000 total square feet of living space- granite countertops, vaulted ceiling, in-floor heat in basement bath, hardwood and cork floors. Close to schools, The Links golf course and facilities, Tri-Leisure Centre, shopping and restaurants, and Spruce Grove's extensive trail system! Only 15 minutes from the city of Edmonton. What more could you want?

#### **Exterior**

Exterior Wood, Vinyl

Exterior Features Backs Onto Park/Trees, Fenced, Golf Nearby, Playground Nearby,

Schools, Shopping Nearby

Roof Asphalt Shingles

Construction Wood, Vinyl

Foundation Concrete Perimeter