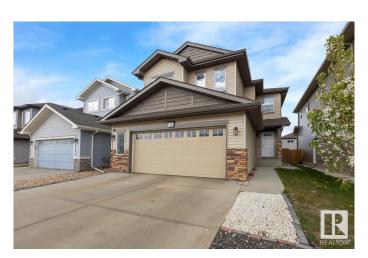

# \$569,900 - 424 40 Avenue, Edmonton

MLS® #E4435024

### \$569,900

4 Bedroom, 3.50 Bathroom, 1,835 sqft Single Family on 0.00 Acres

Maple Crest, Edmonton, AB

Exceptional House with 2555 SQFT of combined Living Space with a Huge Bonus Room on the Upper Level and FINISHED BASEMENT. Extended Garage with an Extended Deck makes it nice BBQ parties. Close to playgrounds and parks. The kitchen features a large angled island. There is ample cabinet space, and a spacious eating area overlooks the North-facing backyard and maintenance-free deck. The UPPER LEVEL features 3 bedrooms including the Primary Bedroom with 4 piece Ensuite, shower, a walk-in closet. The BASEMENT is FULLY FINISHED with a large Bedroom nice bath and a sizable storage room.