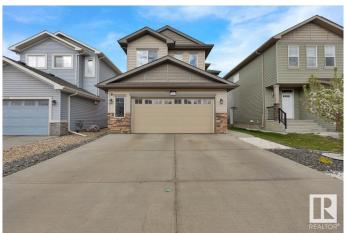

# \$569,900 - 424 40 Avenue, Edmonton

MLS® #E4435024

### \$569,900

4 Bedroom, 3.50 Bathroom, 1,835 sqft Single Family on 0.00 Acres

Maple Crest, Edmonton, AB

Exceptional House with 2555 SQFT of combined Living Space with a Huge Bonus Room on the Upper Level and FINISHED BASEMENT. Extended Garage with an Extended Deck makes it nice BBQ parties. Close to playgrounds and parks. The kitchen features a large angled island. There is ample cabinet space, and a spacious eating area overlooks the North-facing backyard and maintenance-free deck. The UPPER LEVEL features 3 bedrooms including the Primary Bedroom with 4 piece Ensuite, shower, a walk-in closet. The BASEMENT is FULLY FINISHED with a large Bedroom nice bath and a sizable storage room.