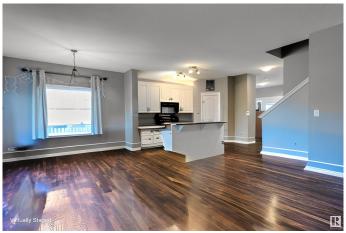

#### \$424,900

3 Bedroom, 2.50 Bathroom, 1,553 sqft Single Family on 0.00 Acres

South Creek, Stony Plain, AB

**Beautifully maintained 2-storey Pacesetter** "Sofia― model in desirable South Creek, located on a spacious corner lot! Bright and welcoming foyer leads into an open-concept main floor with loads of natural light. The kitchen features a large center island with breakfast bar, stainless steel appliances including gas stove, corner pantry, and plenty of workspace. Dining area offers direct access to the backyard and deckâ€"great for entertaining. Upstairs includes 3 spacious bedrooms, upper-floor laundry, and a large primary suite with frosted French doors, walk-in closet, and 4-pc en-suite. Another full 4-pc bath completes the level. Nearly finished basement with rough-in bathâ€"just needs ceilings and baseboards. Central A/C, single attached garage, and great location near parks, playgrounds, and quick access to Hwy 16A and Spruce Grove. Move-in ready with room to grow! (some photos virtually staged)

## **Community Information**

| Address                                                                          | 20 South Creek Wynd                                                                                                                                                                                  |
|----------------------------------------------------------------------------------|------------------------------------------------------------------------------------------------------------------------------------------------------------------------------------------------------|
| Area                                                                             | Stony Plain                                                                                                                                                                                          |
| Subdivision                                                                      | South Creek                                                                                                                                                                                          |
| City                                                                             | Stony Plain                                                                                                                                                                                          |
| County                                                                           | ALBERTA                                                                                                                                                                                              |
| Province                                                                         | AB                                                                                                                                                                                                   |
| Postal Code                                                                      | T7A 0C8                                                                                                                                                                                              |
| Amenities                                                                        |                                                                                                                                                                                                      |
| Amenities                                                                        | Air Conditioner, Deck, Detectors Smoke, No Animal Home, No Smoking<br>Home, Vinyl Windows                                                                                                            |
| Parking Spaces                                                                   | 2                                                                                                                                                                                                    |
| Parking                                                                          | Single Garage Attached                                                                                                                                                                               |
|                                                                                  |                                                                                                                                                                                                      |
| Interior                                                                         |                                                                                                                                                                                                      |
| Interior<br>Interior Features                                                    | ensuite bathroom                                                                                                                                                                                     |
|                                                                                  | ensuite bathroom<br>Air Conditioning-Central, Dishwasher-Built-In, Dryer, Hood Fan,<br>Refrigerator, Storage Shed, Stove-Gas, Washer, Window Coverings                                               |
| Interior Features                                                                | Air Conditioning-Central, Dishwasher-Built-In, Dryer, Hood Fan,                                                                                                                                      |
| Interior Features<br>Appliances                                                  | Air Conditioning-Central, Dishwasher-Built-In, Dryer, Hood Fan, Refrigerator, Storage Shed, Stove-Gas, Washer, Window Coverings                                                                      |
| Interior Features<br>Appliances<br>Heating                                       | Air Conditioning-Central, Dishwasher-Built-In, Dryer, Hood Fan,<br>Refrigerator, Storage Shed, Stove-Gas, Washer, Window Coverings<br>Forced Air-1, Natural Gas                                      |
| Interior Features<br>Appliances<br>Heating<br>Fireplace                          | Air Conditioning-Central, Dishwasher-Built-In, Dryer, Hood Fan,<br>Refrigerator, Storage Shed, Stove-Gas, Washer, Window Coverings<br>Forced Air-1, Natural Gas<br>Yes                               |
| Interior Features<br>Appliances<br>Heating<br>Fireplace<br>Fireplaces            | Air Conditioning-Central, Dishwasher-Built-In, Dryer, Hood Fan,<br>Refrigerator, Storage Shed, Stove-Gas, Washer, Window Coverings<br>Forced Air-1, Natural Gas<br>Yes<br>Mantel, Tile Surround      |
| Interior Features<br>Appliances<br>Heating<br>Fireplace<br>Fireplaces<br>Stories | Air Conditioning-Central, Dishwasher-Built-In, Dryer, Hood Fan,<br>Refrigerator, Storage Shed, Stove-Gas, Washer, Window Coverings<br>Forced Air-1, Natural Gas<br>Yes<br>Mantel, Tile Surround<br>2 |