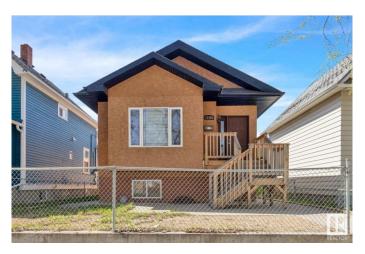

## \$430,000

5 Bedroom, 3.00 Bathroom, 1,036 sqft Single Family on 0.00 Acres

Alberta Avenue, Edmonton, AB

Located on a quiet street close to stadium, LRT and Downtown. Legal basement suite. Main floor features an open floor plan with vaulted ceilings, hardwood floors, gas fireplace, 3 bedrooms and 2 full bathrooms. Basement features large windows, 2 bedrooms, full bath and large living area. Separate laundry and furnaces for each suite. Double detached garage. Good value! For more details please visit the REALTOR's® Website.

## **Amenities**

Amenities Vaulted Ceiling, See Remarks

Parking Spaces 4

Parking Double Garage Detached

### **Exterior**

Exterior Wood, Stucco

Exterior Features Back Lane, Fenced, Public Transportation, Schools, Shopping Nearby

Roof Asphalt Shingles

Construction Wood, Stucco

Foundation Concrete Perimeter