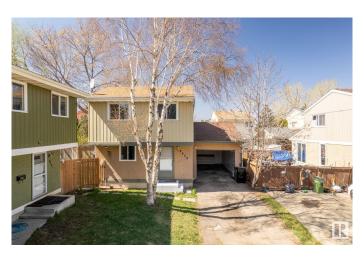

# \$350,000 - 8423 Mill Woods Road, Edmonton

MLS® #E4434498

## \$350.000

3 Bedroom, 1.50 Bathroom, 1,171 sqft Single Family on 0.00 Acres

Richfield, Edmonton, AB

Updated Single Family Home in the Heart of Millwoods! Welcome to this charming and well-maintained 3-bedroom, 2-bath detached home in the established community of Richfield. Offering 1,171 sq ft of comfortable living space, this home is perfect for families, first-time buyers, or investors alike. You'II love the numerous upgrades, including a modernized kitchen, refreshed flooring, newer roof, high-efficiency furnace, and updated windowsâ€"all adding to the home's comfort and value. Step outside to enjoy the spacious, fully fenced backyardâ€"a perfect space for kids, pets, or weekend BBQs. Located on a quiet street, yet just minutes from schools, parks, shopping, and transit, this is a fantastic opportunity to own a move-in-ready home in one of Millwoods' most convenient locations. Don't miss your chance to call this gem in Richfield your own!

# **Community Information**

Address 8423 Mill Woods Road

Area Edmonton
Subdivision Richfield
City Edmonton
County ALBERTA

Province AB

Postal Code T6K 2P6

# **Exterior**

Exterior Wood, Stucco

Exterior Features Fenced, Flat Site

Roof Asphalt Shingles

Construction Wood, Stucco

Foundation Concrete Perimeter