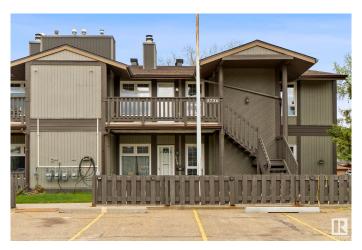

# \$204,900 - 5756 172 St, Edmonton

MLS® #E4434488

## \$204,900

2 Bedroom, 1.00 Bathroom, 1,141 sqft Condo / Townhouse on 0.00 Acres

Gariepy, Edmonton, AB

Located in one of the West End's most serene and prestigious neighborhoods Gariepy (Lessard). This upper-level corner unit offers the perfect blend of comfort, space, and convenience. Boasting 1,140 sq ft, the home features two spacious bedrooms, each with walk-in closets, a full 4-piece bathroom, and a versatile den ideal for a home office, study, or guest room. The open concept layout is filled with natural light and includes a private front facing balcony and two parking stalls. Located in a beautifully maintained complex with mature trees, you'II enjoy quick access to transit, parks, shopping, schools, West Edmonton Mall, and the Whitemud. An excellent opportunity for first time buyers, downsizers, or investors!

#### **Amenities**

Amenities Closet Organizers, Deck, Front Porch, Parking-Visitor, Vinyl Windows

Parking 2 Outdoor Stalls

#### **Exterior**

Exterior Wood, Asphalt

Exterior Features Golf Nearby, Park/Reserve, Playground Nearby, Public Transportation,

Schools, Shopping Nearby, See Remarks

Roof Asphalt Shingles
Construction Wood, Asphalt