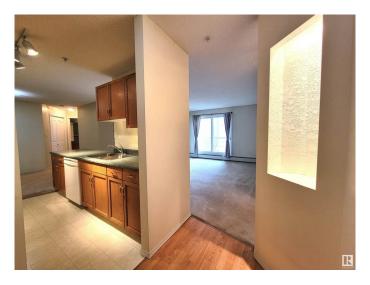

#### \$190,000

2 Bedroom, 2.00 Bathroom, 982 sqft Condo / Townhouse on 0.00 Acres

Rideau Park (Edmonton), Edmonton, AB

Very well maintained condo in Grande Whitemud in the community of Rideau Park. This 982sf condo, overlooking the peaceful courtyard, has two bedrooms and 2 full bathrooms. Features of this condo include: titled underground heated parking, storage cage, in-suite laundry, spacious LR, cozy DR, and as mentioned earlier, a balcony overlooking the courtyard. Condo amenities include: a social room and exercise room. Conveniently located close to Whitemud Fwy, Calgary Trail, Southgate Shopping Centre, LRT, library, hair salons, meat shops, medical facilities, many restaurants and too many others to name.