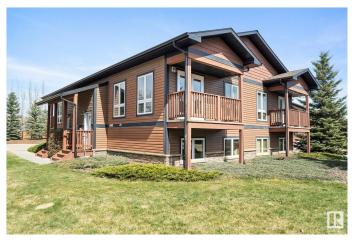

### \$199,900

2 Bedroom, 1.00 Bathroom, 531 sqft Condo / Townhouse on 0.00 Acres

Graybriar, Stony Plain, AB

What a perfect little home. Affordable and easy to maintain. Ideal for first time buyer. Features bright and sunny Living room kitchen and dining area with French door to a cute little balcony. Downstairs is 2 bedrooms, walk in closet and laundry. Property comes with two assigned parking stalls and is just minutes away from several amenities. Move in ready!! Nothing to do on the outside as it is all done for you. Snowbirds can just lock and go.

## **Community Information**

Address 403 Graybriar Greens

Area Stony Plain
Subdivision Graybriar
City Stony Plain
County ALBERTA

Province AB

Postal Code T7Z 0G1

**Amenities** 

Amenities On Street Parking, Ceiling 9 ft., Deck, Hot Water Electric,

Stories 2

Has Basement Yes

Basement Full, Finished

**Exterior** 

Exterior Wood, Vinyl

Exterior Features Golf Nearby, Landscaped, Low Maintenance Landscape

Roof Asphalt Shingles

Construction Wood, Vinyl