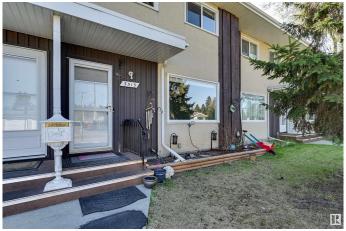

#### \$219,000

3 Bedroom, 1.50 Bathroom, 1,123 sqft Condo / Townhouse on 0.00 Acres

Pleasantview (Edmonton), Edmonton, AB

Great 2 storey townhome with low condo fees in a prime location close to parks and all major amenities! 2-storey home has a great kitchen(renovated in 2012) with plenty of storage & stainless steel appliances. Main floor has a half bath (renovated 2 years ago) with a cool barn door. Upstairs is well balanced with 3 bedrooms and an upgraded 4 piece bathroom (renovated in 2021). Downstairs has a nicely finished in 2017 with a recreation room w/ pot lighting & vinyl flooring. Backyard is fully fenced perfect if you like to garden or chill with privacy. Other features/info: furnace and A/C - 2018 & Reliance water softener. Outside parking stall #15

#### **Exterior**

Exterior Wood, Stucco

Exterior Features Fenced, Flat Site, Landscaped, Low Maintenance Landscape,

Playground Nearby, Public Transportation, Schools, Shopping Nearby

Roof Asphalt Shingles