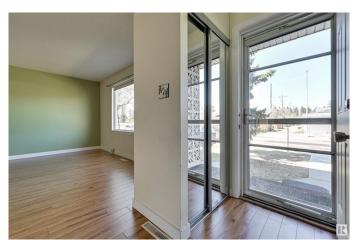

#### \$219,000

3 Bedroom, 1.50 Bathroom, 1,123 sqft Condo / Townhouse on 0.00 Acres

Pleasantview (Edmonton), Edmonton, AB

Great 2 storey townhome with low condo fees in a prime location close to parks and all major amenities! 2-storey home has a great kitchen(renovated in 2012) with plenty of storage & stainless steel appliances. Main floor has a half bath (renovated 2 years ago) with a cool barn door. Upstairs is well balanced with 3 bedrooms and an upgraded 4 piece bathroom (renovated in 2021). Downstairs has a nicely finished in 2017 with a recreation room w/ pot lighting & vinyl flooring. Backyard is fully fenced perfect if you like to garden or chill with privacy. Other features/info: furnace and A/C - 2018 & Reliance water softener. Outside parking stall #15

#### Interior

Appliances Air Conditioning-Central, Dishwasher-Built-In, Dryer, Hood Fan,

Stove-Electric, Washer, Water Softener, Window Coverings

Heating Forced Air-1, Natural Gas

Stories 3

Has Basement Yes