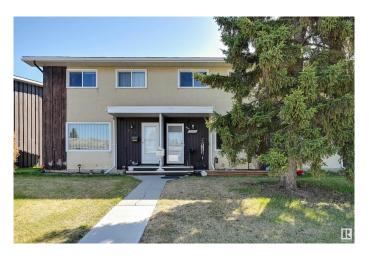

# \$219,000 - 5515 105 Street, Edmonton

MLS® #E4433858

#### \$219,000

3 Bedroom, 1.50 Bathroom, 1,123 sqft Condo / Townhouse on 0.00 Acres

Pleasantview (Edmonton), Edmonton, AB

Great 2 storey townhome with low condo fees in a prime location close to parks and all major amenities! 2-storey home has a great kitchen(renovated in 2012) with plenty of storage & stainless steel appliances. Main floor has a half bath (renovated 2 years ago) with a cool barn door. Upstairs is well balanced with 3 bedrooms and an upgraded 4 piece bathroom (renovated in 2021). Downstairs has a nicely finished in 2017 with a recreation room w/ pot lighting & vinyl flooring. Backyard is fully fenced perfect if you like to garden or chill with privacy. Other features/info: furnace and A/C - 2018 & Reliance water softener. Outside parking stall #15