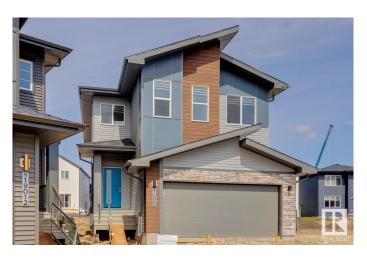

# \$659,900

5 Bedroom, 4.00 Bathroom, 2,370 sqft Single Family on 0.00 Acres

River's Edge, Edmonton, AB

This spacious 5-bedroom, 4-bathroom home offers modern living with a main floor bedroom and 3-piece bathroom with a standing shower. Upstairs, two attached ensuite bedrooms provide privacy and comfort. The home boasts a stylish spice kitchen with stainless chimney hoodfan and cabinets to the ceiling, as well as a walk-in pantry for extra storage. The main floor features durable vinyl plank flooring, while large windows allow natural light to fill the home. Enjoy elegant finishes including undermount sinks, a cozy fireplace, and sleek railings throughout. A side entrance adds extra convenience to this thoughtfully designed home.

### **Essential Information**

MLS® # E4433787 Price \$659,900

Bedrooms 5
Bathrooms 4.00
Full Baths 4

Square Footage 2,370
Acres 0.00
Year Built 2025

Type Single Family

Sub-Type Detached Single Family

Style 2 Storey
Status Active

# **Community Information**

Address 19008 20 Avenue

Area Edmonton
Subdivision River's Edge
City Edmonton
County ALBERTA

Province AB

Postal Code T6M 3A7