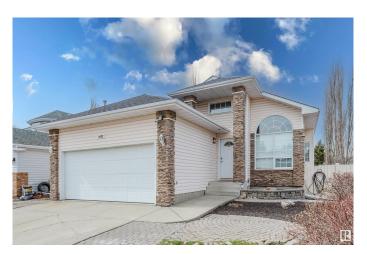

### \$525,000

4 Bedroom, 3.00 Bathroom, 1,353 sqft Single Family on 0.00 Acres

Larkspur, Edmonton, AB

Charming 4 bedroom (2 up & 2 down)
Bungalow with 2,584 sqft of developed space on a Quiet Cul-de-Sac! This beautifully maintained home sits on a landscaped corner lot with a private, covered deck featuring a hot tubâ€"perfect for relaxing year-round. Enjoy an open-concept layout with granite countertops, professional paint throughout, and convenient main floor laundry. The fully developed basement includes an additional bathroom, ideal for guests or extended family. Upgrades include a 2-year-old roof, newer hot water tank, some newer windows, and central air conditioning for year-round comfort. Fantastic opportunity in a prime location!

#### **Amenities**

Amenities Deck, Hot Tub

Parking Spaces 4

Parking Double Garage Attached

#### **Exterior**

Exterior Wood, Vinyl

Exterior Features Cul-De-Sac, Landscaped

Roof Asphalt Shingles

Construction Wood, Vinyl

Foundation Concrete Perimeter