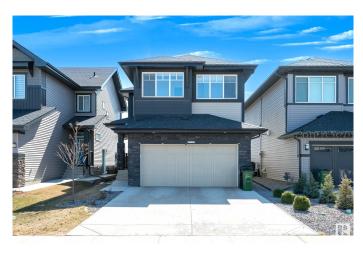

# \$650,000 - 22357 92a Avenue, Edmonton

MLS® #E4433700

#### \$650,000

4 Bedroom, 2.50 Bathroom, 2,309 sqft Single Family on 0.00 Acres

Secord, Edmonton, AB

Fully upgraded and move-in ready, this stunning 2-storey home in Secord offers thoughtful design and high-end finishes throughout. Enjoy year-round comfort with central A/C, a tankless hot water system, EV charging in the garage, and energy-efficient solar panels. The chef's kitchen features stainless steel appliances, gas cooktop, shaker cabinets, and in-ceiling speakers that carry into the bright living room with cozy fireplace. The south-facing backyard includes a deckâ€"perfect for sunny afternoons. Upstairs you'II find four spacious bedrooms, including a primary suite with a walk-in closet and convenient laundry access. A main floor den adds extra flexibility.