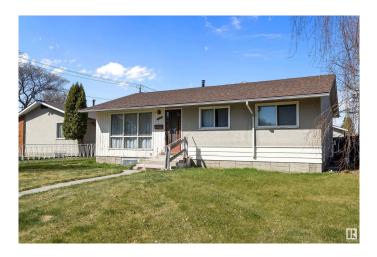

## \$274,314

4 Bedroom, 1.00 Bathroom, 999 sqft Single Family on 0.00 Acres

Athlone, Edmonton, AB

Charming 3+1 bedroom bungalow has newer shingles, with a huge yard and garage on a quiet residential family friendly street in Athlone. Main floor is the classic 3 bedroom plan with living room, kitchen, breakfast nook featuring sliding doors to backyard, full bath. Basement fully finished and That 70's Show dated, with huge family room, 4th bedroom with large window, storage areas and laundry room, and updated furnace and hot water tank. Ready for that handy family looking for some easy sweat equity!

Built in 1956