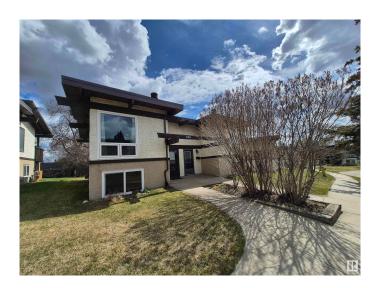

## \$172,800

2 Bedroom, 1.00 Bathroom, 478 sqft Condo / Townhouse on 0.00 Acres

Lee Ridge, Edmonton, AB

Affordable charming bi-level style half duplex with 2 beds, 1 bath, vaulted ceilings & exposed wood beams. The unit is move in ready as it is freshly painted, brand new vinyl plank flooring throughout and vinyl windows. Both the kitchen and the bathroom were updated a few years back. Unit comes with an assigned stall and with option to rent other parking spots on a monthly basis. Easy access to schools, parks, shops, Grey Nuns, Whitemud, Anthony Henday and the Valley Line LRT for quick commutes to downtown Edmonton. Perfect for first time home buyers or investors.

#### **Essential Information**

MLS® # E4433436 Price \$172,800

Bedrooms 2
Bathrooms 1.00
Full Baths 1

Square Footage 478

Acres 0.00 Year Built 1975

Type Condo / Townhouse

Sub-Type Half Duplex

Style Bi-Level

### **Exterior**

Exterior Wood, Stucco

Exterior Features Golf Nearby, Landscaped, Low Maintenance Landscape, Playground

Nearby, Public Transportation, Schools, Shopping Nearby

Roof Asphalt Shingles

Construction Wood, Stucco