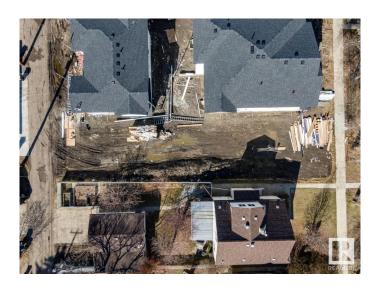

## \$305,000

0 Bedroom, 0.00 Bathroom, Single Family on 0.00 Acres

Allendale, Edmonton, AB

Discover the canvas for your dream home in the heart of Allendale! This prime, vacant lot offers a rare opportunity to craft your vision amidst a thriving, established community. This blank slate invites architectural innovation and personalization, boasting proximity to schools, parks, and local amenities. Nestled in a sought-after neighborhood, embrace the tranquility of suburban living while relishing the convenience of urban access. Seize the chance to shape your ideal lifestyle in this coveted locale, where every architectural aspiration can become a reality. Fully serviced: NEW 25mm Water Service, and a NEW 150mm Sanitary Service. There is a power pole directly behind the lot across the alley so no worries about needing to add a power pole or additional cost for a new overhead power service. The RDP is attached. This is from before the new bylaw came into effect, so it is showing requirements that are now more relaxed (IE. front set back).

## **Community Information**

Address 10815 65 Avenue

Area Edmonton
Subdivision Allendale
City Edmonton
County ALBERTA

Province AB

Postal Code T5Y 4G6