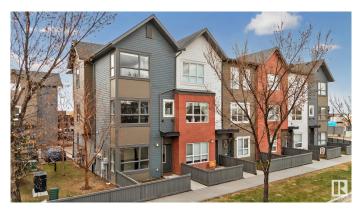

# **\$344,900 - 23 2560 Pegasus Boulevard, Edmonton**

MLS® #E4432335

# \$344,900

3 Bedroom, 2.50 Bathroom, 1,535 sqft Condo / Townhouse on 0.00 Acres

Griesbach, Edmonton, AB

This charming 3-bedroom, 2.5-bathroom townhome in Griesbach delivers comfort, convenience, and community. The open-concept layout boasts a large kitchen, sun-filled living room, and dining space designed for gathering. With an additional living area that's perfect for a home office or playroom, the home adapts easily to your lifestyle. The primary suite features a private ensuite, and two more bedrooms provide flexible options for family or guests. Steps away from schools, parks, transit, and a public pool, this is where home meets lifestyle.

# **Amenities**

Amenities Hot Water Electric, No Animal Home, No Smoking Home,

Parking-Visitor, Vinyl Windows

Parking Single Garage Attached