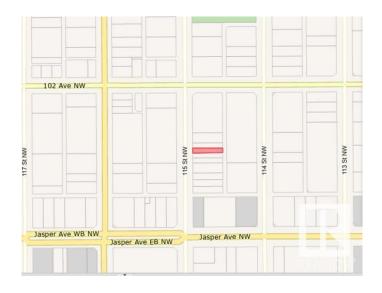

# \$449,000 - 10149 115 Street, Edmonton

MLS® #E4432141

## \$449,000

0 Bedroom, 0.00 Bathroom, Single Family on 0.00 Acres

Wîhkwêntôwin, Edmonton, AB

Unlock the potential of this rare development opportunity in one of Edmonton's most vibrant and sought after communities. Situated just steps from the bustling Downtown core. Nestled in the thriving Oliver neighbourhood, this site is ideally located just off Jasper Avenue and 115 Street, placing you within walking distance of shops, restaurants, cafes, parks, and transit. Zoning (Large Scale Residential) RL h65 allows for high-density residential development, giving you the flexibility to create multi-family dwellings, mixed-use spaces, or innovative urban living concepts tailored to the growing demand for downtown living.