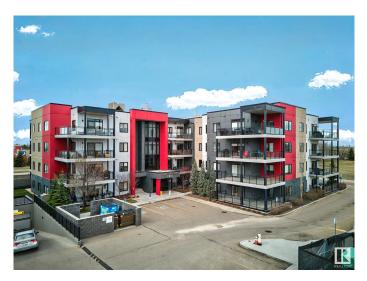

#### \$349,999

2 Bedroom, 2.00 Bathroom, 1,023 sqft Condo / Townhouse on 0.00 Acres

Richford, Edmonton, AB

E'SCAPES: not just like any other Condo its WARM, LUXURIOUS, SERENE VIEWS, close to shopping, transportation and dining. Minutes away from the Anthony Henday, Gateway BLVD/ Calgary Trail, South common. Beautiful hardwood floors and lots of natural light invite you in to this 2 bedrooms and 2 full bathrooms. The master bedroom features a walk through and 3 pc ensuite attached to it. second bedroom gives you plenty of space and lots of natural light. This unit boasts an open floor plan with a chef's kitchen with a huge island which is perfect for cooking and entertaining. Unit features stacked washer and dryer. The living room opens to the generous size patio hooked up with Natural gas for BBQ that you and your partner will enjoy. Unit comes with 2 UNDERGROUND TITLED PARKING STALLS. Building has Air conditioning, social room, guest unit, gym, conference room, underground heated parking and has a lot of visitor parking available.