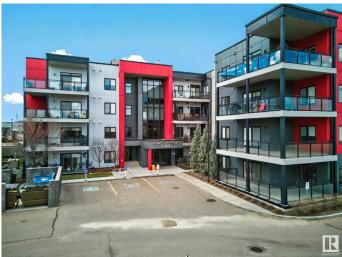

#### \$349,999

2 Bedroom, 2.00 Bathroom, 1,023 sqft Condo / Townhouse on 0.00 Acres

Richford, Edmonton, AB

E'SCAPES: not just like any other Condo its WARM, LUXURIOUS, SERENE VIEWS, close to shopping, transportation and dining. Minutes away from the Anthony Henday, Gateway BLVD/ Calgary Trail, South common. Beautiful hardwood floors and lots of natural light invite you in to this 2 bedrooms and 2 full bathrooms. The master bedroom features a walk through and 3 pc ensuite attached to it. second bedroom gives you plenty of space and lots of natural light. This unit boasts an open floor plan with a chef's kitchen with a huge island which is perfect for cooking and entertaining. Unit features stacked washer and dryer. The living room opens to the generous size patio hooked up with Natural gas for BBQ that you and your partner will enjoy. Unit comes with 2 UNDERGROUND TITLED PARKING STALLS. Building has Air conditioning, social room, guest unit, gym, conference room, underground heated parking and has a lot of visitor parking available.