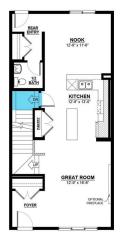

### \$517,900

3 Bedroom, 2.50 Bathroom, 1,707 sqft Single Family on 0.00 Acres

The Orchards At Ellerslie, Edmonton, AB

Welcome to your dream home in The Orchards at Ellerslie, a vibrant and picturesque community in South Edmonton! This stunning new build "Tiguan" Model built by Daytona Homes offers 3 spacious bedrooms, 2.5 bathrooms, and a separate side entrance, making it perfect for growing families or future legal suite. Nestled in a naturally beautiful area, The Orchards is defined by its fruit trees, colorful blossoms, and oversized green spaces. Residents enjoy exclusive access to a private club with a recreation center, spray park, and picnic area, making it a haven for family fun. Tree-lined walkways and parks offer the perfect backdrop for outdoor activities, while the rich architectural details and affordable pricing make this one of south Edmonton's most sought-after communities. Don't miss out on this perfect blend of style, space, and location!

#### **Essential Information**

MLS® # E4431996 Price \$517,900

Bedrooms 3

Bathrooms 2.50

Full Baths 2
Half Baths 1

Square Footage 1,707
Acres 0.00
Year Built 2025

Type Single Family

Sub-Type Detached Single Family

#### Interior

Interior Features ensuite bathroom

Appliances Hood Fan

Heating Forced Air-1, Natural Gas

Stories 2

Has Basement Yes

Basement Full, Unfinished