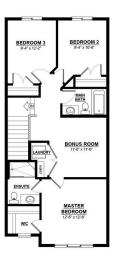

### \$517,900

3 Bedroom, 2.50 Bathroom, 1,707 sqft Single Family on 0.00 Acres

The Orchards At Ellerslie, Edmonton, AB

Welcome to your dream home in The Orchards at Ellerslie, a vibrant and picturesque community in South Edmonton! This stunning new build "Tiguan" Model built by Daytona Homes offers 3 spacious bedrooms, 2.5 bathrooms, and a separate side entrance, making it perfect for growing families or future legal suite. Nestled in a naturally beautiful area, The Orchards is defined by its fruit trees, colorful blossoms, and oversized green spaces. Residents enjoy exclusive access to a private club with a recreation center, spray park, and picnic area, making it a haven for family fun. Tree-lined walkways and parks offer the perfect backdrop for outdoor activities, while the rich architectural details and affordable pricing make this one of south Edmonton's most sought-after communities. Don't miss out on this perfect blend of style, space, and location!

#### **Essential Information**

MLS® # E4431996 Price \$517,900

Bedrooms 3

Bathrooms 2.50

Full Baths 2
Half Baths 1

Square Footage 1,707
Acres 0.00
Year Built 2025

Type Single Family

Sub-Type Detached Single Family

#### Interior

Interior Features ensuite bathroom

Appliances Hood Fan

Heating Forced Air-1, Natural Gas

Stories 2

Has Basement Yes

Basement Full, Unfinished