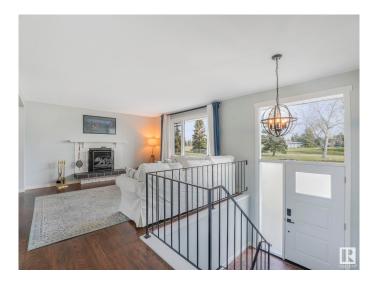

## \$389,000

3 Bedroom, 1.00 Bathroom, 1,099 sqft Single Family on 0.00 Acres

York, Edmonton, AB

GREAT LOCATION across from York Park for this 1100 sq. ft. Bi-level. Many renovations have been completed over the past few years. Original Hardwood floors refinished, New Windows, New Front and Back Door, New Paint, New Baseboards, New Deck, New Lighting. Gas Stove in the Kitchen and all of the other appliances are included. Fireplace includes the unique fireplace screen. Basement is partially finished with a large recreation room with a Retro style built in bar, Workshop and Laundry Room. Double off street parking in the backyard that could be used as a future garage site.

## **Essential Information**

MLS® # E4431971 Price \$389,000

Bedrooms 3 Bathrooms 1.00

Full Baths 1

Square Footage 1,099 Acres 0.00 Year Built 1964

Type Single Family

Sub-Type Detached Single Family

Style Bi-Level

## **Community Information**

Address 5807 138 Avenue

Area Edmonton

Subdivision York

City Edmonton
County ALBERTA

Province AB

Postal Code T5A 1E4