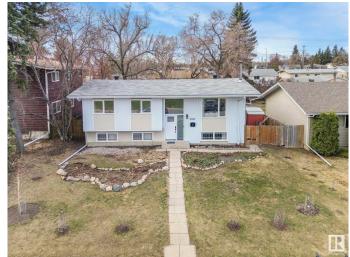

## \$389,000

3 Bedroom, 1.00 Bathroom, 1,099 sqft Single Family on 0.00 Acres

York, Edmonton, AB

GREAT LOCATION across from York Park for this 1100 sq. ft. Bi-level. Many renovations have been completed over the past few years. Original Hardwood floors refinished, New Windows, New Front and Back Door, New Paint, New Baseboards, New Deck, New Lighting. Gas Stove in the Kitchen and all of the other appliances are included. Fireplace includes the unique fireplace screen. Basement is partially finished with a large recreation room with a Retro style built in bar, Workshop and Laundry Room. Double off street parking in the backyard that could be used as a future garage site.

## **Essential Information**

MLS® # E4431971 Price \$389,000

Bedrooms 3 Bathrooms 1.00

Full Baths 1

Square Footage 1,099 Acres 0.00 Year Built 1964

Type Single Family

Sub-Type Detached Single Family

Style Bi-Level

## **Community Information**

Address 5807 138 Avenue

Area Edmonton

Subdivision York

City Edmonton
County ALBERTA

Province AB

Postal Code T5A 1E4