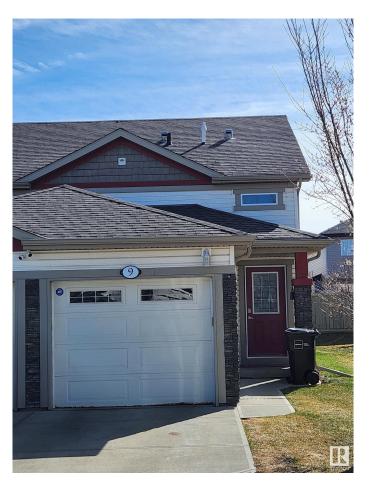

### \$299,000

2 Bedroom, 2.00 Bathroom, 1,007 sqft Condo / Townhouse on 0.00 Acres

Charlesworth, Edmonton, AB

A MUST SEE in The Edge at Ellerslie.. With very low condo fees, this fantastic upper level end unit shows off its modern open design and comes with high ceiling throughout. This unit comes with 2 bedrooms & 2 full bathrooms is perfect for a first time home buyer or investor. The spacious kitchen with stainless steel appliances and ample counter space open graciously into the dining and family room area. Enjoy your privacy on the huge deck as you entertain with family or friends. Close to parks, walking trails, schools, shopping and all other major amenities

Year Built 2014

Type Condo / Townhouse

Sub-Type Half Duplex

Style Bungalow

Status Active

#### **Amenities**

Amenities Deck, No Smoking Home
Parking Single Garage Attached

#### **Exterior**

Exterior Wood, Stone, Vinyl

Exterior Features Flat Site

Roof Asphalt Shingles
Construction Wood, Stone, Vinyl
Foundation Concrete Perimeter