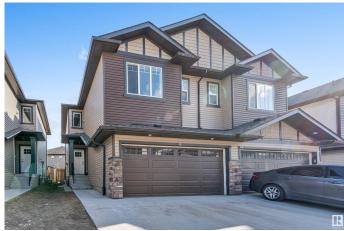

# \$479,999

4 Bedroom, 3.50 Bathroom, 1,507 sqft Condo / Townhouse on 0.00 Acres

Laurel, Edmonton, AB

DOUBLE CAR GARAGE, SEPARATE ENTRANCE to basement this Half Duplex has it all. On main floor you will find beautiful kitchen up to ceiling cabinets with quartz countertops, stainless steel appliances, living room with fireplace, nook and 1/2 bath. Spindle railing on stairs. up stairs you will find spacious bonus area, Master bedroom with his own en suite bath. 2 other good size bedrooms and common full bath, top floor laundry. Basement is fully finished with another kitchen a full bath, 1 Bedroom, separate laundry. close to all shopping and major roads.

# **Amenities**

Amenities Ceiling 9 ft., Deck

Parking Double Garage Attached