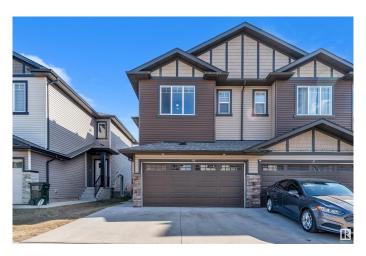

# \$479,999 - 40 1703 16 Avenue, Edmonton

MLS® #E4431763

# \$479,999

4 Bedroom, 3.50 Bathroom, 1,507 sqft Condo / Townhouse on 0.00 Acres

Laurel, Edmonton, AB

DOUBLE CAR GARAGE, SEPARATE ENTRANCE to basement this Half Duplex has it all. On main floor you will find beautiful kitchen up to ceiling cabinets with quartz countertops, stainless steel appliances, living room with fireplace, nook and 1/2 bath. Spindle railing on stairs. up stairs you will find spacious bonus area, Master bedroom with his own en suite bath. 2 other good size bedrooms and common full bath, top floor laundry. Basement is fully finished with another kitchen a full bath, 1 Bedroom, separate laundry. close to all shopping and major roads.

# **Amenities**

Amenities Ceiling 9 ft., Deck

Parking Double Garage Attached