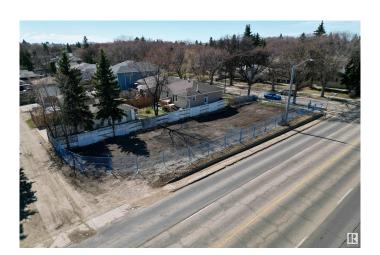

#### \$375,000

0 Bedroom, 0.00 Bathroom, Single Family on 0.00 Acres

Woodcroft, Edmonton, AB

Rare Infill Opportunity in Woodcroft! This vacant 44' x 140.1' lot offers the potential to build a 7-unit multifamily development in one of Edmonton's most in-demand communities. Located on a quiet, tree-lined street with RM zoning, you're just minutes from downtown, Westmount, NAIT, and the vibrant 124 Street District. The area is ideal for attracting long-term tenants or resale buyers, with excellent access to transit, schools, parks, and major routes. Whether you're an experienced developer or exploring your first multi-family project, this is a high-potential site in a rapidly revitalizing area.

### **Exterior**

Exterior Features Back Lane, Corner Lot