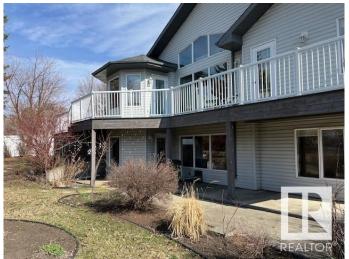

# \$574,900

4 Bedroom, 3.00 Bathroom, 1,590 sqft Single Family on 0.00 Acres

Matt Berry, Edmonton, AB

Walk out bungalow, PIE LOT, quiet, cul-de-sac and backing onto green space. Outstanding, custom built home, original owner, fantastic cathedral ceilings that highlight the floor plan and stunning floor to ceiling windows. Open white and bright kitchen island, large primary bedroom with a walk-in closet and four piece soaker en suite plus French doors to wrap around sun deck. Top-notch basement development flooded with sunshine. Main floor, laundry, gas fireplace in the great room, open staircase. Wonderful sun deck that is large and perfectly planned for those summer family BBQS. Garage is oversized.

#### **Amenities**

**Amenities** Deck, Walkout Basement, See Remarks **Parking** Double Garage Attached, Over Sized

#### **Exterior**

Exterior Wood, Vinyl

**Exterior Features** Backs Onto Park/Trees, Fenced, No Back Lane, See Remarks

Roof **Asphalt Shingles** 

Wood, Vinyl Construction

Foundation Concrete Perimeter