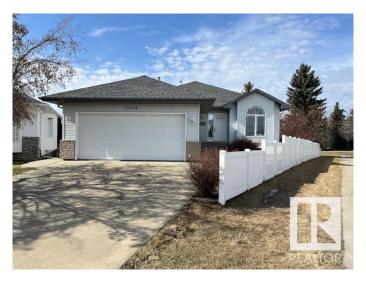

# \$574,900 - 15734 61b Street, Edmonton

MLS® #E4431559

# \$574,900

4 Bedroom, 3.00 Bathroom, 1,590 sqft Single Family on 0.00 Acres

Matt Berry, Edmonton, AB

Walk out bungalow, PIE LOT, quiet, cul-de-sac and backing onto green space. Outstanding, custom built home, original owner, fantastic cathedral ceilings that highlight the floor plan and stunning floor to ceiling windows. Open white and bright kitchen island, large primary bedroom with a walk-in closet and four piece soaker en suite plus French doors to wrap around sun deck. Top-notch basement development flooded with sunshine. Main floor, laundry, gas fireplace in the great room, open staircase. Wonderful sun deck that is large and perfectly planned for those summer family BBQS. Garage is oversized.

#### **Amenities**

**Amenities** Deck, Walkout Basement, See Remarks **Parking** Double Garage Attached, Over Sized

#### **Exterior**

Exterior Wood, Vinyl

**Exterior Features** Backs Onto Park/Trees, Fenced, No Back Lane, See Remarks

Roof **Asphalt Shingles** 

Wood, Vinyl Construction

Foundation Concrete Perimeter