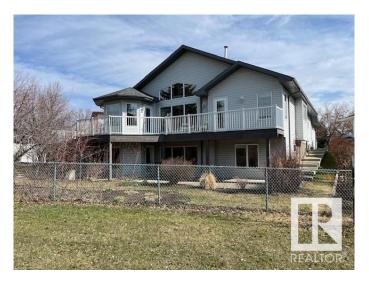

# \$574,900

4 Bedroom, 3.00 Bathroom, 1,590 sqft Single Family on 0.00 Acres

Matt Berry, Edmonton, AB

Walk out bungalow, PIE LOT, quiet, cul-de-sac and backing onto green space. Outstanding, custom built home, original owner, fantastic cathedral ceilings that highlight the floor plan and stunning floor to ceiling windows. Open white and bright kitchen island, large primary bedroom with a walk-in closet and four piece soaker en suite plus French doors to wrap around sun deck. Top-notch basement development flooded with sunshine. Main floor, laundry, gas fireplace in the great room, open staircase. Wonderful sun deck that is large and perfectly planned for those summer family BBQS. Garage is oversized.

#### **Amenities**

**Amenities** Deck, Walkout Basement, See Remarks **Parking** Double Garage Attached, Over Sized

#### **Exterior**

Exterior Wood, Vinyl

**Exterior Features** Backs Onto Park/Trees, Fenced, No Back Lane, See Remarks

Roof **Asphalt Shingles** 

Wood, Vinyl Construction

Foundation Concrete Perimeter