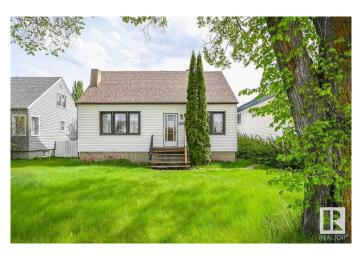

#### \$599,900

7 Bedroom, 2.00 Bathroom, 1,227 sqft Single Family on 0.00 Acres

McKernan, Edmonton, AB

LOCATION! Attn: INVESTORS, BUILDERS & DEVELOPERS! Prime 46' X 118' Lot in one of the most sought-after McKernan neighborhood! Build a duplex or 3 Townhouses (6 UNITS TOTAL!) \*See pictures\*. Situated in a prime location; steps away from a school with a huge playground and basketball court across the street, it ensures convenience and accessibility being only 3 minutes to LRT station and 15 minutes walking distance to University of Alberta and University hospital. Featuring a house on a spacious lot, it's an ideal canvas for those looking to capitalize on the area's high demand. The neighborhood's charm and desirability enhance its appeal, making it a rare find for investors or developers aiming for significant returns. Don't miss the chance to transform this space into a profitable investment or your dream project. Property sold as is where is.

#### **Essential Information**

MLS® # E4431540 Price \$599,900

Bedrooms 7

Bathrooms 2.00

Full Baths 2

Square Footage 1,227 Acres 0.00 Year Built 1949

Type Single Family

Sub-Type Detached Single Family

Style 1 and Half Storey

Status Active

#### **Exterior**

Exterior Wood, Vinyl

Exterior Features Back Lane, Playground Nearby, Public Swimming Pool, Schools,

Subdividable Lot

Roof Asphalt Shingles

Construction Wood, Vinyl

Foundation Concrete Perimeter