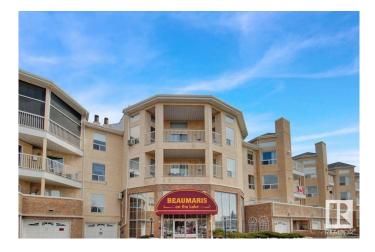

# \$255,000 - 110 15499 Castle Downs Road, Edmonton

MLS® #E4431197

#### \$255,000

2 Bedroom, 2.00 Bathroom, 1,057 sqft Condo / Townhouse on 0.00 Acres

Beaumaris, Edmonton, AB

Welcome to this bright, sun-soaked condo where natural light fills every corner, creating a warm and inviting atmosphere. Step out onto your private patio, sip your morning coffee, and enjoy the peaceful sounds of nature with tranquil views of Beaumaris Lake just beyond. Inside, you'II find a spacious 2-bedroom, 2-bath layout with generous storage throughout. This unit also includes the rare convenience of both a single garage and an additional parking stall. The well-maintained building offers a host of amenities, including a gym, swimming pool, and a relaxing hot tub. Hosting guests from out of town? Take advantage of the beautifully appointed guest suite, available for just \$70/night. It comfortably sleeps up to four guests. With quick access to scenic walking paths and nature just outside your door. Whether you're downsizing or simply looking for a quiet place to call home, this lakeside gem checks every box. Pet-free, & 18+ living.