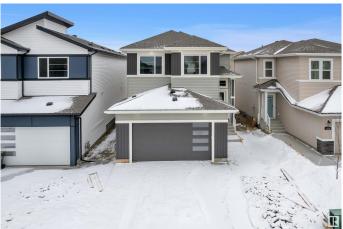

#### \$599.998

3 Bedroom, 2.50 Bathroom, 2,318 sqft Single Family on 0.00 Acres

South Creek, Stony Plain, AB

Gorgeous Fully Upgraded Home with Double Garage in Stony Plain! The main floor features a versatile den/office (could be used as bedroom), a stylish half bath, and a chef-inspired kitchen with a unique center island and spacious pantry. Extended Kitchen. The Open to Above living area boasts a striking custom wall, creating a stunning focal point, while the dining room opens to a deck, perfect for entertaining. Upstairs, you'll find a spacious & stunning bonus room. A huge primary bedroom with a feature wall, a luxurious 5-piece ensuite with a walk-in closet, and two more bedrooms sharing a modern bathroom. For added convenience, the laundry is located on the second floor. The unfinished basement is full of potential for your personal touch.