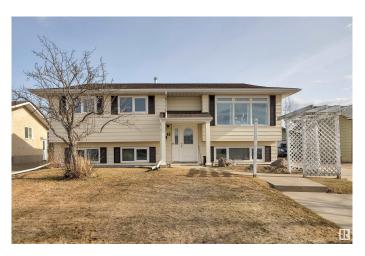

### \$465.000

4 Bedroom, 2.50 Bathroom, 1,171 sqft Single Family on 0.00 Acres

South Park, Leduc, AB

Beautifully maintained, 4 bed 3 bath bi-level home in the quiet community of South Park! This is a great family home, with ample room upstairs featuring a generous eat-in kitchen, dining room and living room, and a fully finished basement featuring a rec-room and lots of storage space. The home also has a beautiful back yard with a detached 2 car garage, and a shed! From your private deck, you can watch the kids play in the yard, or in the park on the other side of the fence! The location doesn't get much better - with just a short walk to schools, playgrounds and the Leduc Recreation Centre!

#### **Essential Information**

MLS® # E4431128 Price \$465,000

Bedrooms 4

Bathrooms 2.50

Full Baths 2

Half Baths 1

Square Footage 1,171

Acres 0.00 Year Built 1978

Type Single Family

Sub-Type Detached Single Family

Style Bi-Level
Status Active

# **Community Information**

Address 41 South Park Drive

Area Leduc

Subdivision South Park

City Leduc

County ALBERTA

Province AB

Postal Code T9E 4X2