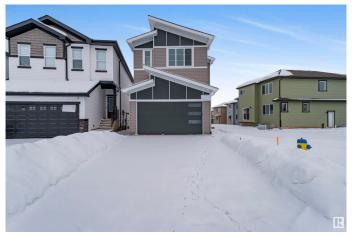

# \$567,500 - 1304 11 Avenue, Edmonton

MLS® #E4430941

## \$567.500

3 Bedroom, 2.50 Bathroom, 1,668 sqft Single Family on 0.00 Acres

Aster, Edmonton, AB

Welcome to your double car garage dream home in family-friendly community of Aster. This stunning property boasts an open-concept design, with a bright, airy living area highlighted by large windows that flood the space with natural light along with electric fireplace & Stunning Feature Wall Design. The modern kitchen is a chef's dream with along with a SPICE Kitchen. The main floor includes a spacious living and dining area, a mudroom, spice kitchen, main kitchen and a convenient 2-piece bathroom. Upstairs, you'II find three generously sized bedrooms, a laundry room, and two full 4-piece bathrooms. The master suite is a peaceful retreat with a private 4-piece ensuite, large walk-in closet & Beautiful FEATURE Wall. The unfinished basement with separate entrance offers endless potential. With its large windows and spacious design, this home offers both comfort and functionality.

### **Essential Information**

MLS® # E4430941 Price \$567.500

Bedrooms 3
Bathrooms 2.50
Full Baths 2

Half Baths 1

Square Footage 1,668 Acres 0.00

Year Built 2024

Type Single Family

Sub-Type Detached Single Family