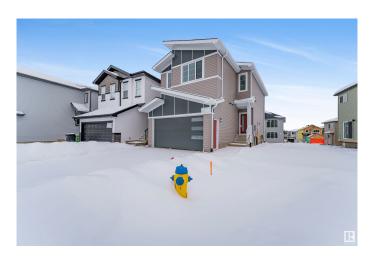

# \$567,500 - 1304 11 Avenue, Edmonton

MLS® #E4430941

## \$567.500

3 Bedroom, 2.50 Bathroom, 1,668 sqft Single Family on 0.00 Acres

Aster, Edmonton, AB

Welcome to your double car garage dream home in family-friendly community of Aster. This stunning property boasts an open-concept design, with a bright, airy living area highlighted by large windows that flood the space with natural light along with electric fireplace & Stunning Feature Wall Design. The modern kitchen is a chef's dream with along with a SPICE Kitchen. The main floor includes a spacious living and dining area, a mudroom, spice kitchen, main kitchen and a convenient 2-piece bathroom. Upstairs, you'II find three generously sized bedrooms, a laundry room, and two full 4-piece bathrooms. The master suite is a peaceful retreat with a private 4-piece ensuite, large walk-in closet & Beautiful FEATURE Wall. The unfinished basement with separate entrance offers endless potential. With its large windows and spacious design, this home offers both comfort and functionality.

### **Essential Information**

MLS® # E4430941 Price \$567.500

Bedrooms 3
Bathrooms 2.50
Full Baths 2

Half Baths 1

Square Footage 1,668 Acres 0.00

Year Built 2024

Type Single Family

Sub-Type Detached Single Family