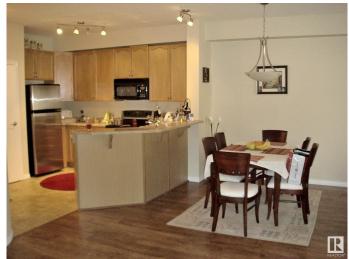

#### \$159,000

2 Bedroom, 2.00 Bathroom, 1,065 sqft Condo / Townhouse on 0.00 Acres

Clareview Town Centre, Edmonton, AB

Location, location, location. Superbly positioned close to everything (including LRT), this beautiful condo features 2 spacious bedrooms, two bathrooms, in suite laundry/storage, kitchen with large island, underground parking and balcony. Well managed by Candema, this unit is a perfect place to start your home ownership, downsize or become first time landlord

## Interior

Interior Features ensuite bathroom

Appliances Dryer, Oven-Microwave, Refrigerator, Stove-Electric, Washer

Heating Hot Water, Natural Gas