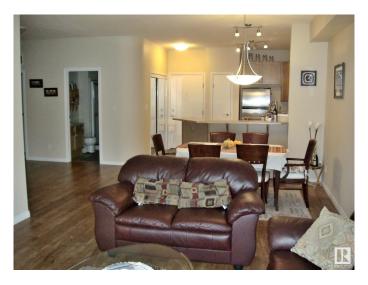

#### \$159,000

2 Bedroom, 2.00 Bathroom, 1,065 sqft Condo / Townhouse on 0.00 Acres

Clareview Town Centre, Edmonton, AB

Location, location, location. Superbly positioned close to everything (including LRT), this beautiful condo features 2 spacious bedrooms, two bathrooms, in suite laundry/storage, kitchen with large island, underground parking and balcony. Well managed by Candema, this unit is a perfect place to start your home ownership, downsize or become first time landlord

## Interior

Interior Features ensuite bathroom

Appliances Dryer, Oven-Microwave, Refrigerator, Stove-Electric, Washer

Heating Hot Water, Natural Gas