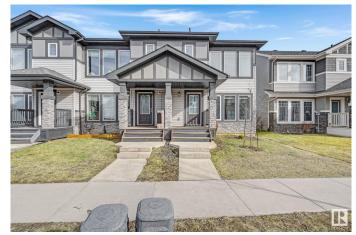

# \$424,900

4 Bedroom, 3.50 Bathroom, 1,076 sqft Single Family on 0.00 Acres

Allard, Edmonton, AB

Welcome to this stunning side unit triplex in Allard, where modern elegance meets comfort. This beautifully designed property features spacious living areas filled with natural light, a gourmet kitchen perfect for entertaining, and a finished basement for added space. Enjoy the convenience of a double detached garage and a fully landscaped, fenced yard, making it ideal for families. With no condo fees and located in a family-friendly neighborhood, you'll have easy access to parks, schools, and shopping. Don't miss the opportunity to make this your dream home!

#### **Amenities**

Amenities On Street Parking, Detectors Smoke, Front Porch, Hot Water Natural

Gas, No Animal Home

Parking Double Garage Detached