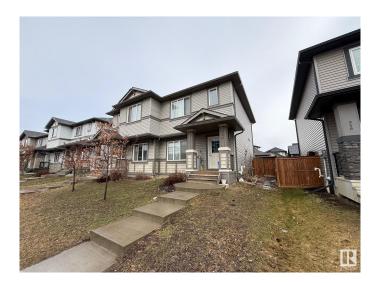

### \$375,000

4 Bedroom, 2.50 Bathroom, 1,270 sqft Single Family on 0.00 Acres

Secord, Edmonton, AB

Spacious 2 storey, half duplex in Secord. Main floor features a nice size living room upon entry that leads to your kitchen with granite countertops and stainless steel appliances. Kitchen overlooks your private yard with deck and double detached garage. A 2 piece powder room completes the main level. Upper floor features 3 bedrooms including a good size primary with 3 piece ensuite. Linen closet and 4 piece bath complete the upper floor. Basement is partially finished with laundry room, 4th bedroom, second living room and bathroom rough in. Property sold "as is, where is". Schedule A must accompany all offers.

## **Exterior**

Exterior Wood, Vinyl

Exterior Features Back Lane, Fenced, Flat Site, Landscaped, Public Transportation,

Schools, Shopping Nearby

Roof Asphalt Shingles

Construction Wood, Vinyl

Foundation Concrete Perimeter