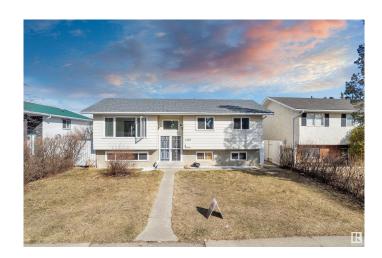

## \$449,000

6 Bedroom, 2.50 Bathroom, 1,227 sqft Single Family on 0.00 Acres

Menisa, Edmonton, AB

Welcome to this well-maintained bi-level home in the desirable community of Menisa in Mill Woods! Situated on a large lot, this spacious property features a total of 6 bedrooms, including a fully finished basement â€" perfect for large families Key upgrades include a roof, windows, and furnace, offering peace of mind and added value. The bright and functional main level is complemented by a covered deckâ€"perfect for year-round outdoor enjoyment and entertaining. Enjoy the convenience of a detached double garage and a fully landscaped yard with plenty of room to play or garden. Located close to schools, shopping, public transit, and parks, this home combines comfort, space, and location.