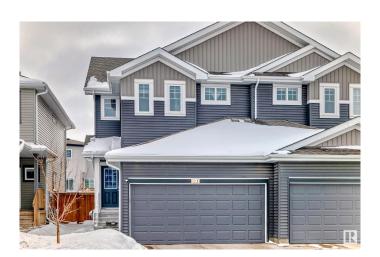

### \$525,000

4 Bedroom, 3.50 Bathroom, 1,588 sqft Single Family on 0.00 Acres

Maple Crest, Edmonton, AB

High quality Duplex which is built by Landmark builders in the Maple Crest community, Which includes central Air conditioner, Central water purifier, fully finished basement with seperate entrance, Granite counter tops, etc. Codeless switches for above grade which is a trademark of landmark homes, Plumbing finished for future second kitchen in the basement, Built in 2020. Close to all amenities.

#### **Exterior**

Exterior Concrete, Vinyl

Exterior Features Fenced, Schools, Shopping Nearby

Roof Asphalt Shingles
Construction Concrete, Vinyl

Foundation Concrete Perimeter